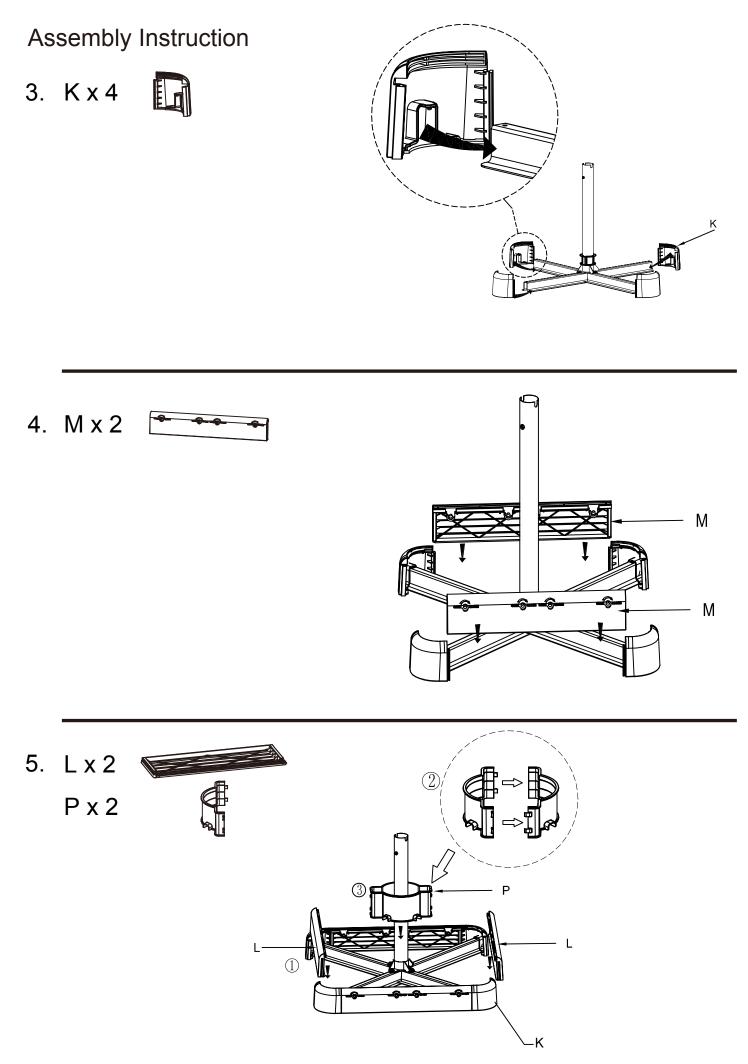

## ACCESSORIES

| K(4)<br>Corner Connector   | L(2)<br>Side Panel L   |  |
|----------------------------|------------------------|--|
| M(2)<br>Side Panel M       | <br>N(1)<br>Sand Bag   |  |
| O(2)<br>Upper Base Cover O | P(1)<br>Rotating Cover |  |
| Q(1)<br>Upper Base Cover Q |                        |  |

### Assembly Instruction

Securely tighten all Screws.